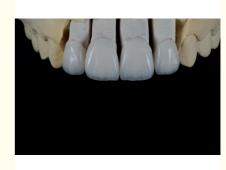

#### **Product Description:**

Are you tired of stained, discolored teeth? Our Dental Veneers are the perfect solution to achieve a brighter, more radiant smile. Say goodbye to unsightly stains and hello to a new, confident you.

The Dental Veneers by ADS are available in different types, including Layered Zirconia Veneers. These veneers are made from layered zirconia, which is a strong and durable material. This makes them a suitable option for those who have discolored, misshapen, or damaged teeth.