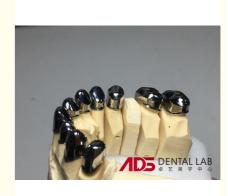

## **Telescopic Prosthesis**

The Telescopic Prosthesis from ADS China Dental Lab offers an innovative solution with secure fit, natural aesthetics, and durability. Ideal for patients seeking dependable and esthetic dental restorations.

### **Key Features**

Telescopic Design: Inner coping and outer crown fit together precisely, providing excellent retention and stability. Customizable Aesthetics: Outer crown can be customized to match the patient's natural teeth in color and shape. Preservation of Natural Teeth: Helps support and preserve remaining natural teeth, promoting long-term oral health. Enhanced Chewing Function: Secure fit improves chewing efficiency.