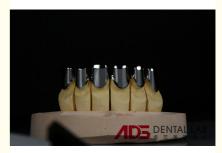

## **Telescopic Prosthesis**

The Telescopic Prosthesis from ADS China Dental Lab offers an innovative solution with secure fit, natural aesthetics, and durability. Ideal for patients seeking dependable and esthetic dental restorations.

### **Key Features**

Telescopic Design: Inner coping and outer crown fit together precisely, providing excellent retention and stability. Customizable Aesthetics: Outer crown can be customized to match the patient's natural teeth in color and shape. Preservation of Natural Teeth: Helps support and preserve remaining natural teeth, promoting long-term oral health. Enhanced Chewing Function: Secure fit improves chewing efficiency.