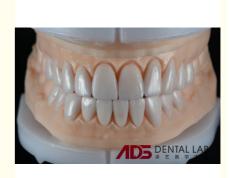

#### **Dental E-Max Veneer**

ADS China Dental Lab presents the Dental E-Max Veneer, a highly versatile and durable option for various dental restorations. Suitable for crowns, inlays, onlays, veneers, and bridges, this veneer adapts to both conventional and self-adhesive cementation methods, meeting diverse patient needs.

#### **Key Benefits**

High Stain Resistance: Maintain a pristine smile with long-lasting color stability.

Exceptional Strength: Provides robust and enduring performance.

Natural-Looking Aesthetics: Ensures a seamless blend with your natural teeth.

**Features** 

Product Name: Dental E-Max

Indications: Crowns, Inlays, Onlays, Veneers, Bridges

Color Options: 16 Shades Translucency: High Stain Resistance: High Strenath: High

Keywords: Dental E-Max Veneer, ADS China Dental Lab