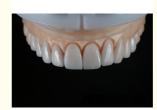

#### **Dental E-Max Veneer**

ADS China Dental Lab presents the Dental E-Max Veneer, a highly versatile and durable option for various dental restorations. Suitable for crowns, inlays, onlays, veneers, and bridges, this veneer adapts to both conventional and self-adhesive cementation methods, meeting diverse patient needs.

**Features** 

Product Name: Dental E-Max

Indications: Crowns, Inlays, Onlays, Veneers, Bridges

Color Options: 16 Shades Translucency: High Stain Resistance: High Strenath: High

Keywords: Dental E-Max Veneer, ADS China Dental Lab