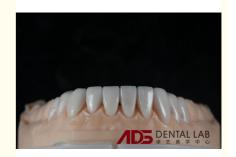

#### **Dental E-Max Veneer**

ADS China Dental Lab presents the Dental E-Max Veneer, a highly versatile and durable option for various dental restorations. Suitable for crowns, inlays, onlays, veneers, and bridges, this veneer adapts to both conventional and self-adhesive cementation methods, meeting diverse patient needs.

#### **Key Benefits**

High Stain Resistance: Maintain a pristine smile with long-lasting color stability.

Exceptional Strength: Provides robust and enduring performance.

Natural-Looking Aesthetics: Ensures a seamless blend with your natural teeth.

**Features** 

Product Name: Dental E-Max

Indications: Crowns, Inlays, Onlays, Veneers, Bridges

Color Options: 16 Shades Translucency: High Stain Resistance: High Strenath: High

Keywords: Dental E-Max Veneer, ADS China Dental Lab