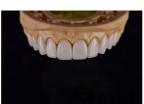

#### **Dental E-Max Veneer**

ADS China Dental Lab presents the Dental E-Max Veneer, a highly versatile and durable option for various dental restorations. Suitable for crowns, inlays, onlays, veneers, and bridges, this veneer adapts to both conventional and self-adhesive cementation methods, meeting diverse patient needs.

**Features** 

Product Name: Dental E-Max

Indications: Crowns, Inlays, Onlays, Veneers, Bridges

Color Options: 16 Shades Translucency: High Stain Resistance: High Strenath: High

Keywords: Dental E-Max Veneer, ADS China Dental Lab