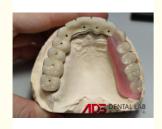

#### **Telescopic Crowns**

Telescopic crowns offer a firm hold and high wearing comfort, and they can be extended in case of further tooth loss.

#### **Key Features**

Telescopic Design: The Telescope Prosthesis utilizes a unique telescopic mechanism where the inner coping and outer crown fit together precisely. This design offers excellent retention and stability, minimizing movement or displacement of the prosthesis during daily activities.