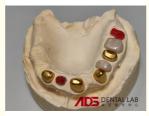

#### **Telescopic Crowns**

Telescopic crowns offer a firm hold and high wearing comfort, and they can be extended in case of further tooth loss.

#### **Key Features**

Telescopic Design: The Telescope Prosthesis utilizes a unique telescopic mechanism where the inner coping and outer crown fit together precisely. This design offers excellent retention and stability, minimizing movement or displacement of the prosthesis during daily activities.