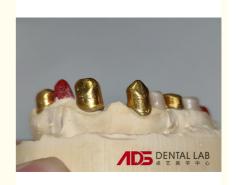

#### **Telescopic Crowns**

Telescopic crowns offer a firm hold and high wearing comfort, and they can be extended in case of further tooth loss.

#### **Key Features**

Telescopic Design: The Telescope Prosthesis utilizes a unique telescopic mechanism where the inner coping and outer crown fit together precisely. This design offers excellent retention and stability, minimizing movement or displacement of the prosthesis during daily activities.