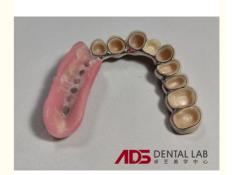

#### **Telescopic Crowns**

Telescopic crowns offer a firm hold and high wearing comfort, and they can be extended in case of further tooth loss.

#### **Key Features**

Telescopic Design: The Telescope Prosthesis utilizes a unique telescopic mechanism where the inner coping and outer crown fit together precisely. This design offers excellent retention and stability, minimizing movement or displacement of the prosthesis during daily activities.