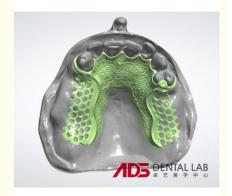

#### **Dental Metal Framework**

A cast metal partial denture features a metal framework that attaches via clasps connected to crowns. While the metal frame is concealed by gum-colored acrylic plastic, the clasps may be visible when you smile. The strength of the metal provides high stability, requiring minimal repairs, making it an ideal long-term solution for patients.

#### **Model and Frame Fabrication**

ADS Dental Lab receives the case and pours the model accordingly.

Lab technicians fabricate the metal frame with a bite block. This step takes approximately 2.5 weeks due to the casting process.