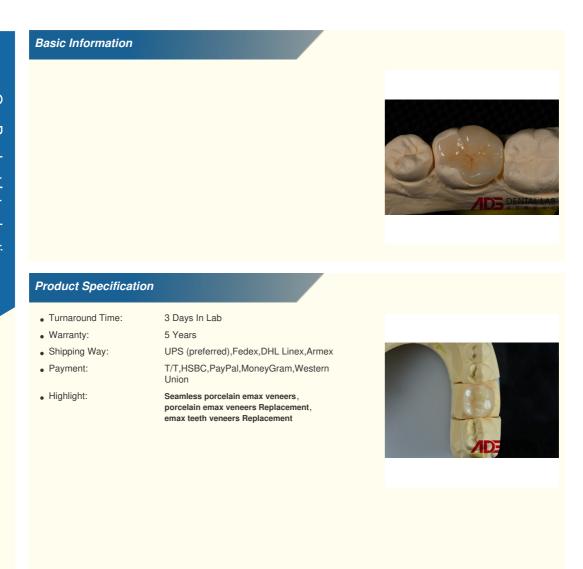

#### What are Emax Porcelain Veneers?

Emax Porcelain Veneers are thin, custom-made shells that cover the front surface of teeth to improve their appearance. They are made from high-quality porcelain that offers superior aesthetics and durability. These veneers are an excellent option for those who have stained, chipped, or misaligned teeth, and want to achieve a brighter, more even smile.

Another unique feature of Emax Porcelain Veneers is their translucency. The porcelain material used in the construction of these veneers has a natural-looking translucency that mimics the appearance of your natural teeth. This means that your veneers will blend seamlessly with your other teeth for a beautiful and authentic-looking smile.