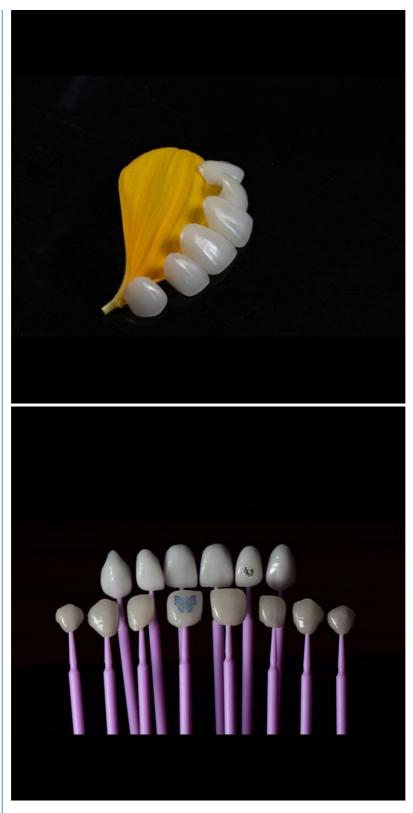

#### What are Emax Porcelain Veneers?

Emax Porcelain Veneers are thin, custom-made shells that cover the front surface of teeth to improve their appearance. They are made from high-quality porcelain that offers superior aesthetics and durability. These veneers are an excellent option for those who have stained, chipped, or misaligned teeth, and want to achieve a brighter, more even smile.

Another unique feature of Emax Porcelain Veneers is their translucency. The porcelain material used in the construction of these veneers has a natural-looking translucency that mimics the appearance of your natural teeth. This means that your veneers will blend seamlessly with your other teeth for a beautiful and authentic-looking smile.

#### **Production Introduction:**

Emax veneers are thin pieces of porcelain which are placed over the top of your real teeth. They are usually suitable for patients who have straight teeth and are looking to change the shape and size of their teeth. Get a perfect bright smile for a lifetime from a China Dental Lab Veneers are the perfect solution for it, fixing your teeth and hiding your flaws, and boosting your confidence. We can also help to fill the gap between teeth.